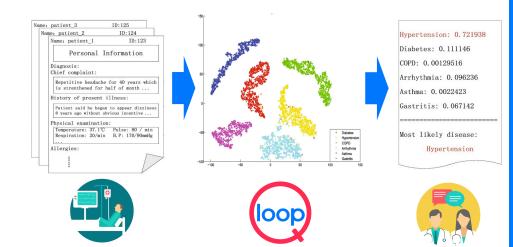

### **COGNITIVE SOLUTION**

The AI Agent built on the Loop Cognitive Platforms leverages the full content of historical medical records to assist doctors in making diagnoses, regardless of their seniority level.

#### Dark data used for training: Historical medical records

including recovery progress, duration, and final outcomes.

#### Dark data used for inference:

New patient medical records with real-time updates, including symptoms, vital signs, and ongoing therapy.

## RESULTS

13.82 ms AVERAGE DIAGNOSIS TIME per medical record

96% ACCURACY OF DIAGNOSIS ON TEST SET surpassing traditional methods by 10-15%